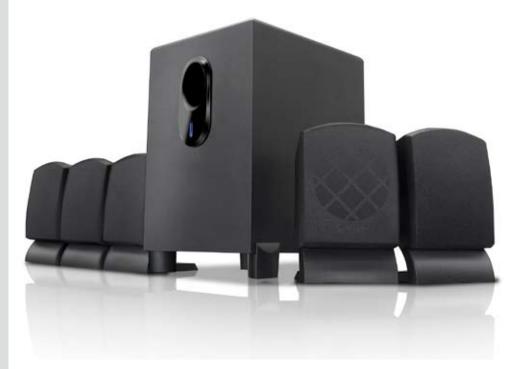

## CSP96

## 300W 5.1-CHANNEL HOME THEATER SPEAKER SYSTEM

- Experience 300 watts of home theater surround sound\*
- Designed for use with 5.1-channel DVD players, computer systems, and more
- Integrated amplifier with 2 connection options (RCA stereo and RCA 5.1-channel)
- Built-in switch allows you to easily change between audio connections
- Full-range satellite speakers with 3" drivers (40W peak output x 5)
- Wood subwoofer with tuned port for deep bass response (100W peak output)
- Independent volume, treble, and bass controls
- Magnetic shielding
- Wall-mountable or desktop design

\*300 Watts Total Output Power: Satellites - 40W (4 Ohms at 1kHz, THD 10%) Subwoofer - 100W (8 Ohms at 100Hz, THD 10%)